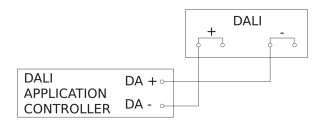

es                                                        |
| Technology, sensors  | High frequency, Light sensor,<br>Temperature, Air humidity |

| Main light adjustable     | No                  |
|---------------------------|---------------------|
| Twilight setting TEACH    | No                  |
| Constant-lighting control | No                  |
| Interconnection           | Yes                 |
| Type of interconnection   | Master/slave        |
| Interconnection via       | Bluetooth, DALI bus |
| Product category          | Presence detector   |

# Hallway

DALI-2 Input Device - concealed EAN 4007841 064532 Article number 064532



#### **Detection Zone**



Possible mounting height: 2,00 m - 4,00 m Orange: radial and tangential

### **Dimension Drawing**



## Circuit diagram