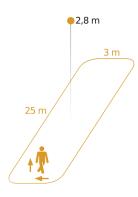

#### **Detection Zone**

Possible mounting height: 2,00 m - 4,00 m Orange: radial and tangential

| Mounting height max. 4,00                     |                              |
|-----------------------------------------------|------------------------------|
|                                               | m                            |
| Optimum mounting height 2,8 r                 | 111                          |
| HF-system 5,8 0                               | GHz                          |
| Detection also wall                           | through glass, wood and stud |
| Detection angle Aisle                         | e, 360 °                     |
| Angle of aperture 140                         | 0                            |
| Sneak-by guard Yes                            |                              |
| Capability of masking out individual segments |                              |
| Electronic scalability Yes                    |                              |
| Mechanical scalability No                     |                              |
| Reach, radial 25 x                            | 3 m (75 m²)                  |
| Reach, tangential 25 x                        | 3 m (75 m²)                  |
| Transmitter power < 1 i                       | mW                           |
| Basic light level function No                 |                              |