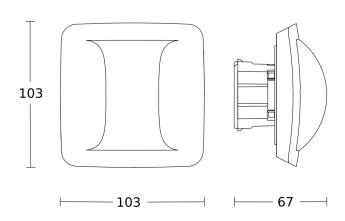

### **Dimension Drawing**

#### **Technical specifications**

| Dimensions (L x W x H)     | 67 x 103 x 103 mm               |
|----------------------------|---------------------------------|
| With motion detector       | Yes                             |
| Manufacturer's Warranty    | 5 years                         |
| Settings via               | Bluetooth, Bus                  |
| With remote control        | No                              |
| Version                    | DALI-2 Input Device - concealed |
| PU1, EAN                   | 4007841064532                   |
| Туре                       | Presence detector               |
| Application, place         | Indoors                         |
| Application, room          | Indoors, corridor / aisle       |
| Colour                     | white                           |
| Colour, RAL                | 9003                            |
| Includes corner wall mount | No                              |
| Installation site          | ceiling                         |
| Installation               | Concealed wiring, Ceiling       |
| IP-rating                  | IP20                            |
| Ambient temperature        | from -20 up to 50 °C            |